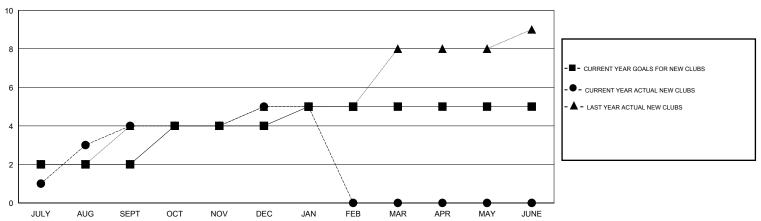

## MONTHLY MEMBERSHIP PROGRESS REPORT

## District 323E1

Results as of: 1/31/2017



## GOALS AND ACTUAL NEW CLUBS CUMULATIVE



## GOALS AND ACTUAL MEMBERS CUMULATIVE



| DROPPED CLUBS: 10  DROPPED MEMBERS                                                 |   | 58 CLUBS OF 133 ADDED 1 OR MORE<br>NEW MEMBERS | GENDER DISTE<br>MALE<br>FEMALE | 3,698 (76.09%)<br>1,162 (23.91%) |       |
|------------------------------------------------------------------------------------|---|------------------------------------------------|--------------------------------|----------------------------------|-------|
| DECEASED                                                                           | 1 | CLICK HERE FOR CUMULATIVE                      | TOTAL FAMILY UNIT MEMBERS      |                                  | 1,666 |
| CLUB CANCELLED         249           OTHER         181           TOTAL         431 |   | FAMILY MEMBERS PA