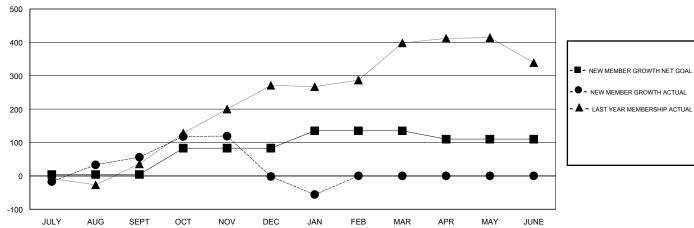

## GOALS AND ACTUAL MEMBERS CUMULATIVE

| DROPPED CLUBS: 10  DROPPED MEMBERS                                                 |   | 58 CLUBS OF 133 ADDED 1 OR MORE<br>NEW MEMBERS | GENDER DISTE<br>MALE<br>FEMALE | 3,698 (76.09%)<br>1,162 (23.91%) |       |
|------------------------------------------------------------------------------------|---|------------------------------------------------|--------------------------------|----------------------------------|-------|
| DECEASED                                                                           | 1 | CLICK HERE FOR CUMULATIVE                      | TOTAL FAMILY UNIT MEMBERS      |                                  | 1,666 |
| CLUB CANCELLED         249           OTHER         181           TOTAL         431 |   | FAMILY MEMBERS PAYING HALF DUES                |                                | 927                              |       |