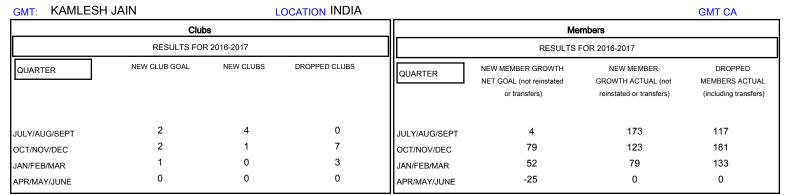

## MONTHLY MEMBERSHIP PROGRESS REPORT

## District 323E1

Results as of: 1/31/2017



## GOALS AND ACTUAL NEW CLUBS CUMULATIVE



## GOALS AND ACTUAL MEMBERS CUMULATIVE



| DROPPED CLUBS: 10  DROPPED MEMBERS                                                 |   | 58 CLUBS OF 133 ADDED 1 OR MORE<br>NEW MEMBERS | GENDER DISTE<br>MALE<br>FEMALE | 3,698 (76.09%)<br>1,162 (23.91%) |       |
|------------------------------------------------------------------------------------|---|------------------------------------------------|--------------------------------|----------------------------------|-------|
| DECEASED                                                                           | 1 | CLICK HERE FOR CUMULATIVE                      | TOTAL FAMILY UNIT MEMBERS      |                                  | 1,666 |
| CLUB CANCELLED         249           OTHER         181